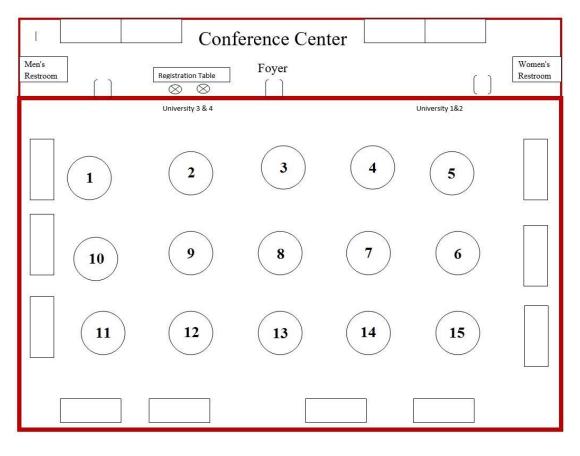

### Main Room for vendors and most of the scheduled programming

Cactus Room @ Holiday Inn Express for Open Gaming and Hacienda Room for RPG events